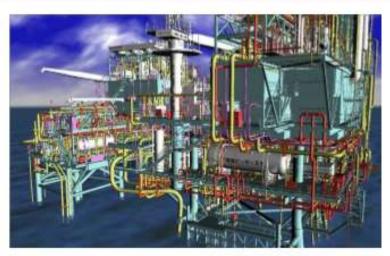

#### Offshore Platform Complex: As Built (Cyclone & PDMS)

Project : Mike Mike Complex

Location : BP West Java - Indonesia

#### . Scope of Work:

To do Laser Scanning Survey & develop fully intelligent Pdms Model for BP Mike Mike Complex for.

- 1. LA Platform
- 2. LS Platform
- 3. LPRO Platform
- 4. LCOM Platfor

- Physical data was captured using Laser Scanning for all the platforms and the point cloud were processed and exported to PDMS for modeling
- Conversion of Laser Scan 3D Model to Intelligent PDMS 3D Model, Clash Check and Provide 2D As built Dwg's