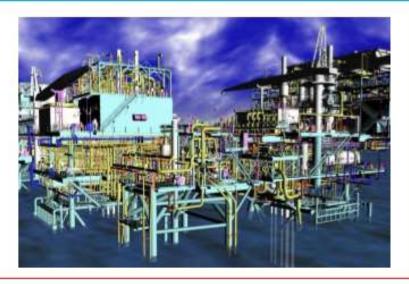

#### F6 Production Platform

Asbuilt PDMS Model developed Using Laser Scanning

#### Module: As Built (Cyclone & PDMS)

Project : Shell F6 Complex – Rejuvenation Project

Location : Malaysia

#### . Scope of Work:

To do Laser Scanning Survey & develop fully intelligent Pdms Model for following Platforms.

- Drilling Platform
- 2. Prodution Platform
- Living Quarters Platform
- 4. Connected Bridges

- Physical data was captured using Laser Scanning for required areas and point cloud were processed and exported to PDMS for modeling
- Conversion of Laser Scan 3D Model to Intelligent PDMS
   3D Model , Clash Check and Provide 2D As built Dwg's