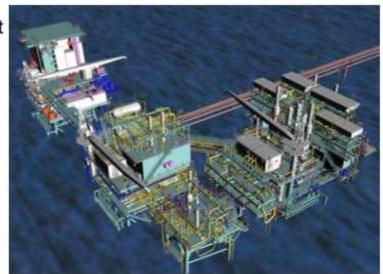

#### Offshore Platform Complex: As Built (Cyclone & PDMS)

Project : Mike Mike Complex

Location : BP West Java - Indonesia

#### . Scope of Work:

To do Laser Scanning Survey & develop fully intelligent Pdms Model for BP Mike Mike Complex for.

- 1. LA Platform
- 2. LS Platform
- 3. LPRO Platform
- 4. LCOM Platfor

- Physical data was captured using Laser Scanning for all the platforms and the point cloud were processed and exported to PDMS for modeling
- Conversion of Laser Scan 3D Model to Intelligent PDMS 3D Model, Clash Check and Provide 2D As built Dwg's