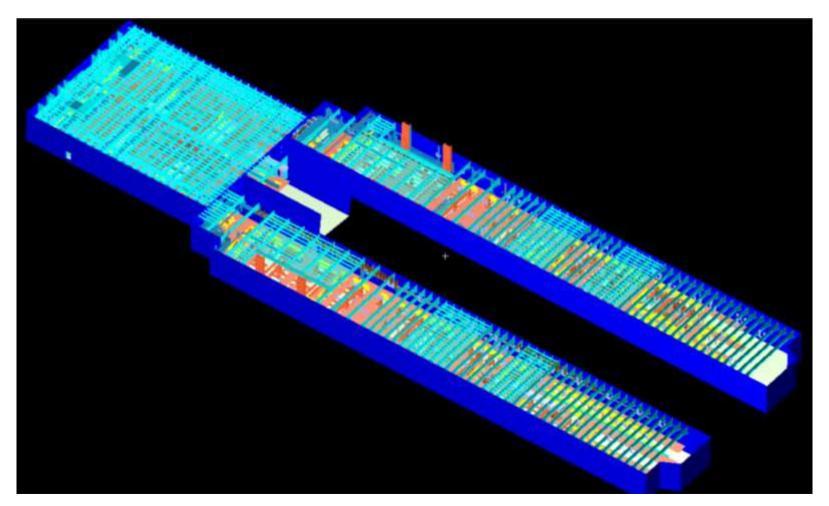

Project : Murphy Oil WPP- Rejuvenation Project

Location : Malaysia

#### . Scope of Work:

To do Laser Scanning Survey & develop fully intelligent Pdms Model for following Platforms.

- WPA Platform
- WPB Platform
- WPI Platform

- Physical data was captured using Laser Scanning for required areas and point cloud were processed and exported to PDMS for modeling
- Conversion of Laser Scan 3D Model to Intelligent PDMS 3D Model, Clash Check and Provide 2D As built Dwg's and Isometrics for documentation