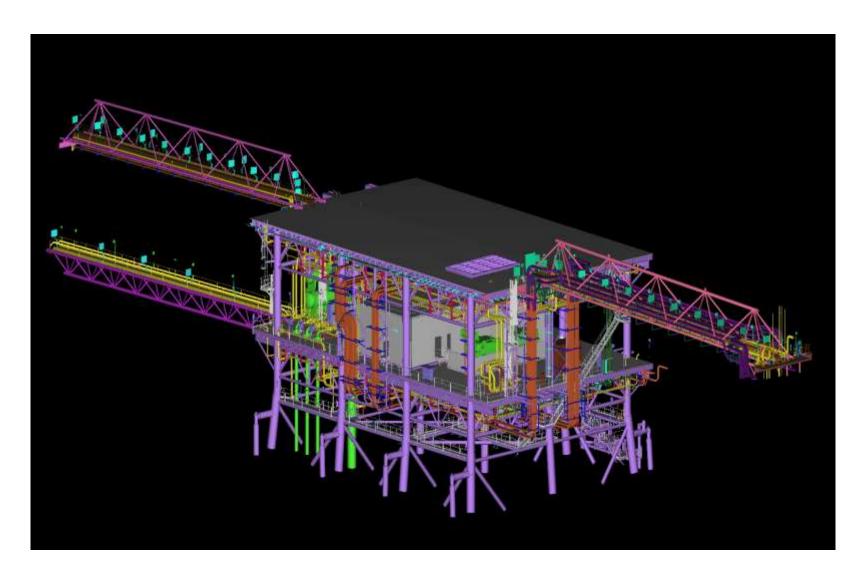

#### Module: As Built (Cyclone & PDMS)

Project : Shell F6 Complex – Rejuvenation Project

Location : Malaysia

#### . Scope of Work:

To do Laser Scanning Survey & develop fully intelligent Pdms Model for following Platforms.

- Drilling Platform
- 2. Prodution Platform
- Living Quarters Platform
- 4. Connected Bridges

- Physical data was captured using Laser Scanning for required areas and point cloud were processed and exported to PDMS for modeling
- Conversion of Laser Scan 3D Model to Intelligent PDMS
   3D Model , Clash Check and Provide 2D As built Dwg's