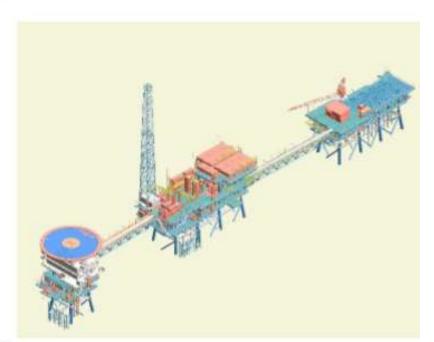

#### Module: As Built (Cyclone & PDMS)

Project : Shell F6 Complex – Rejuvenation Project

Location : Malaysia

#### . Scope of Work:

To do Laser Scanning Survey & develop fully intelligent Pdms Model for following Platforms.

- Drilling Platform
- 2. Prodution Platform
- Living Quarters Platform
- 4. Connected Bridges

- Physical data was captured using Laser Scanning for required areas and point cloud were processed and exported to PDMS for modeling
- Conversion of Laser Scan 3D Model to Intelligent PDMS
   3D Model , Clash Check and Provide 2D As built Dwg's