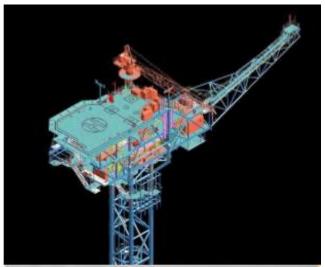

arters Platform
- 4. Connected Bridges

- Physical data was captured using Laser Scanning for required areas and point cloud were processed and exported to PDMS for modeling
- Conversion of Laser Scan 3D Model to Intelligent PDMS
   3D Model , Clash Check and Provide 2D As built Dwg's







Project : Murphy Oil WPP- Rejuvenation Project

Location : Malaysia

#### . Scope of Work:

To do Laser Scanning Survey & develop fully intelligent Pdms Model for following Platforms.

- WPA Platform
- WPB Platform
- WPI Platform

- Physical data was captured using Laser Scanning for required areas and point cloud were processed and exported to PDMS for modeling
- Conversion of Laser Scan 3D Model to Intelligent PDMS 3D Model, Clash Check and Provide 2D As built Dwg's and Isometrics for documentation













Isometric View:Cyclone

Isometric View: SP3D





Isometric View





Project : BRA Talisman

Location : Malaysia

#### Scope of Work:

To do Laser Scanning 3D Model & develop fully intelligent Pdms Model for BRA Platform:

- Physical data was captured using Laser Scanning for required areas and point clouds were processed to generate Laser Scan 3D model
- .Conversion of Laser Scan 3D Model to Intelligent PDMS 3D Model , Clash Check and Provide 2D As built Dwg's and Isometrics for documentation





# Refinery Unit : As Built (Cyclone Model)











# Offshore Platforms: As Built (Cyclone Model)





# Thank you



Gopiraju T, Technical Manager, Power and Process Plant Consultants Pvt.Ltd Hyderabad, TELANGNA 502032 INDIA, Contacts:9392176844

gopiraju@pnpc.in |Info@pnpc.in