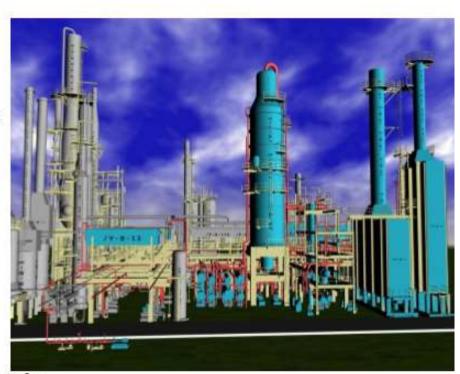

# Offshore Platform Complex: As Built (Cyclone & PDMS)

Project : CENCO REFINERY Location : Los Angles - US

#### Scope of Work:

To do Laser Scanning Survey & develop fully intelligent Pdms Model for 5 Units of the Refinery.

- 1. Vaccum Unit
- 2. FCC Unit
- 3. Merox Unit
- 4. Unifier
- 5. Gascon

#### **Modeling:**

 Physical data was captured using Laser Scanning for required areas and point cloud were processed and exported to PDMS for modeling