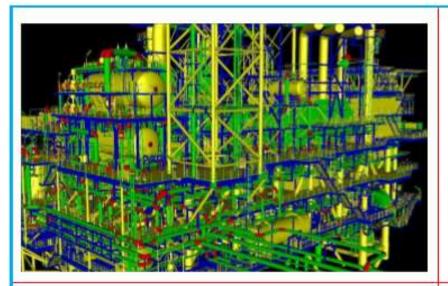

# Offshore Platform Complex: As Built (Cyclone & PDMS)

Project : CENCO REFINERY Location : Los Angles - US

#### Scope of Work:

To do Laser Scanning Survey & develop fully intelligent Pdms Model for 5 Units of the Refinery.

- 1. Vaccum Unit
- 2. FCC Unit
- 3. Merox Unit
- 4. Unifier
- 5. Gascon

#### **Modeling:**

 Physical data was captured using Laser Scanning for required areas and point cloud were processed and exported to PDMS for modeling