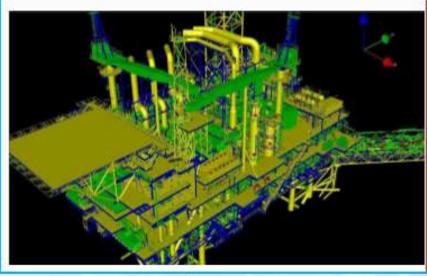

#### Offshore Platform Complex: As Built (Cyclone & PDMS)

Project : Mike Mike Complex

Location : BP West Java - Indonesia

#### . Scope of Work:

To do Laser Scanning Survey & develop fully intelligent Pdms Model for BP Mike Mike Complex for.

- 1. LA Platform
- 2. LS Platform
- 3. LPRO Platform
- 4. LCOM Platfor

- Physical data was captured using Laser Scanning for all the platforms and the point cloud were processed and exported to PDMS for modeling
- Conversion of Laser Scan 3D Model to Intelligent PDMS 3D Model, Clash Check and Provide 2D As built Dwg's