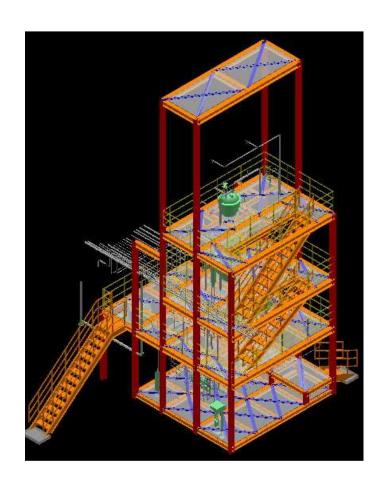

latform
- 4. Connected Bridges

- Physical data was captured using Laser Scanning for required areas and point cloud were processed and exported to PDMS for modeling
- Conversion of Laser Scan 3D Model to Intelligent PDMS
   3D Model , Clash Check and Provide 2D As built Dwg's







Project : Murphy Oil WPP- Rejuvenation Project

Location : Malaysia

#### . Scope of Work:

To do Laser Scanning Survey & develop fully intelligent Pdms Model for following Platforms.

- WPA Platform
- WPB Platform
- WPI Platform

- Physical data was captured using Laser Scanning for required areas and point cloud were processed and exported to PDMS for modeling
- Conversion of Laser Scan 3D Model to Intelligent PDMS 3D Model, Clash Check and Provide 2D As built Dwg's and Isometrics for documentation













Isometric View:Cyclone

Isometric View: SP3D





Isometric View





Project : BRA Talisman

Location : Malaysia

#### Scope of Work:

To do Laser Scanning 3D Model & develop fully intelligent Pdms Model for BRA Platform:

- Physical data was captured using Laser Scanning for required areas and point clouds were processed to generate Laser Scan 3D model
- .Conversion of Laser Scan 3D Model to Intelligent PDMS 3D Model , Clash Check and Provide 2D As built Dwg's and Isometrics for documentation





# Refinery Unit : As Built (Cyclone Model)











# Offshore Platforms: As Built (Cyclone Model)





# Thank you



Gopiraju T, Technical Manager, Power and Process Plant Consultants Pvt.Ltd Hyderabad, TELANGNA 502032 INDIA, Contacts:9392176844

gopiraju@pnpc.in |Info@pnpc.in