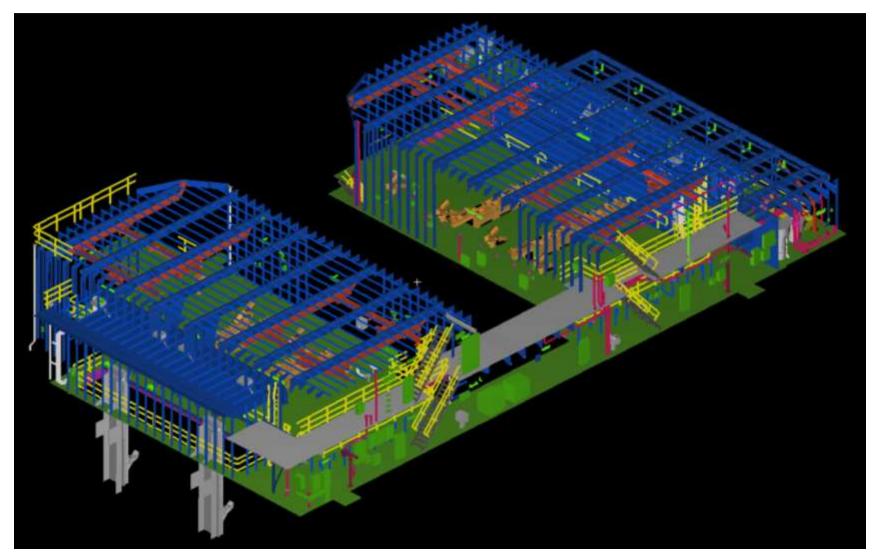

#### Module: As Built (Cyclone & PDMS)

Project : Shell F6 Complex – Rejuvenation Project

Location : Malaysia

#### . Scope of Work:

To do Laser Scanning Survey & develop fully intelligent Pdms Model for following Platforms.

- Drilling Platform
- 2. Prodution Platform
- Living Quarters Platform
- 4. Connected Bridges

- Physical data was captured using Laser Scanning for required areas and point cloud were processed and exported to PDMS for modeling
- Conversion of Laser Scan 3D Model to Intelligent PDMS
   3D Model , Clash Check and Provide 2D As built Dwg's