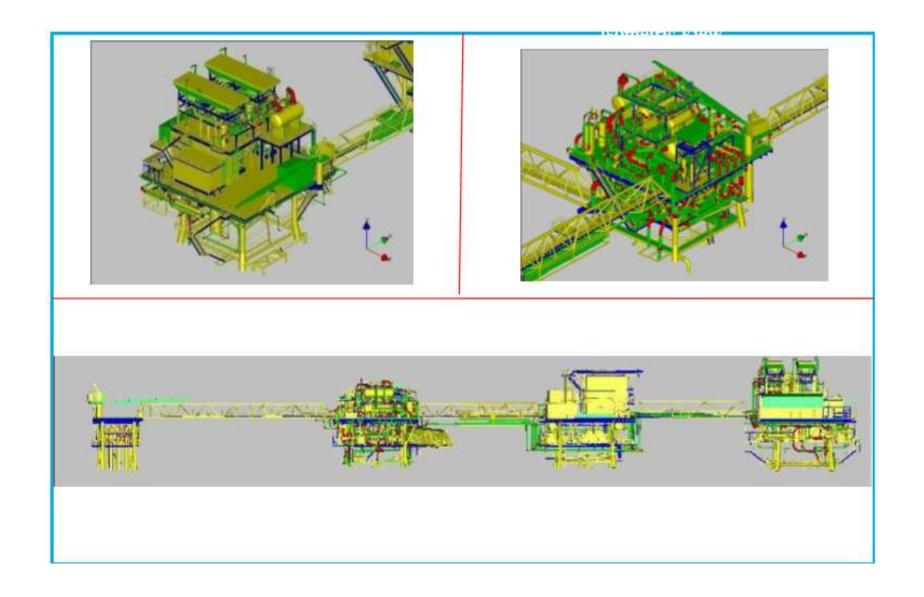

#### Module: As Built (Cyclone & PDMS)

Project : Shell F6 Complex – Rejuvenation Project

Location : Malaysia

#### . Scope of Work:

To do Laser Scanning Survey & develop fully intelligent Pdms Model for following Platforms.

- Drilling Platform
- 2. Prodution Platform
- Living Quarters Platform
- 4. Connected Bridges