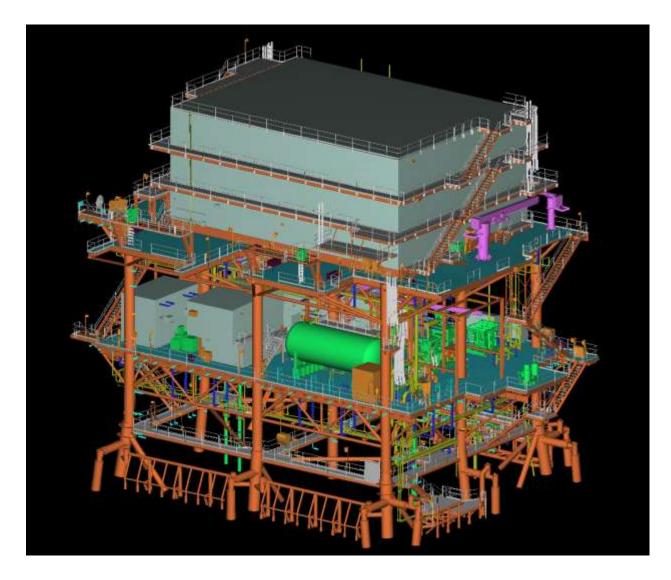

Project : Murphy Oil WPP- Rejuvenation Project

Location : Malaysia

#### . Scope of Work:

To do Laser Scanning Survey & develop fully intelligent Pdms Model for following Platforms.

- WPA Platform
- WPB Platform
- WPI Platform

- Physical data was captured using Laser Scanning for required areas and point cloud were processed and exported to PDMS for modeling
- Conversion of Laser Scan 3D Model to Intelligent PDMS 3D Model, Clash Check and Provide 2D As built Dwg's and Isometrics for documentation