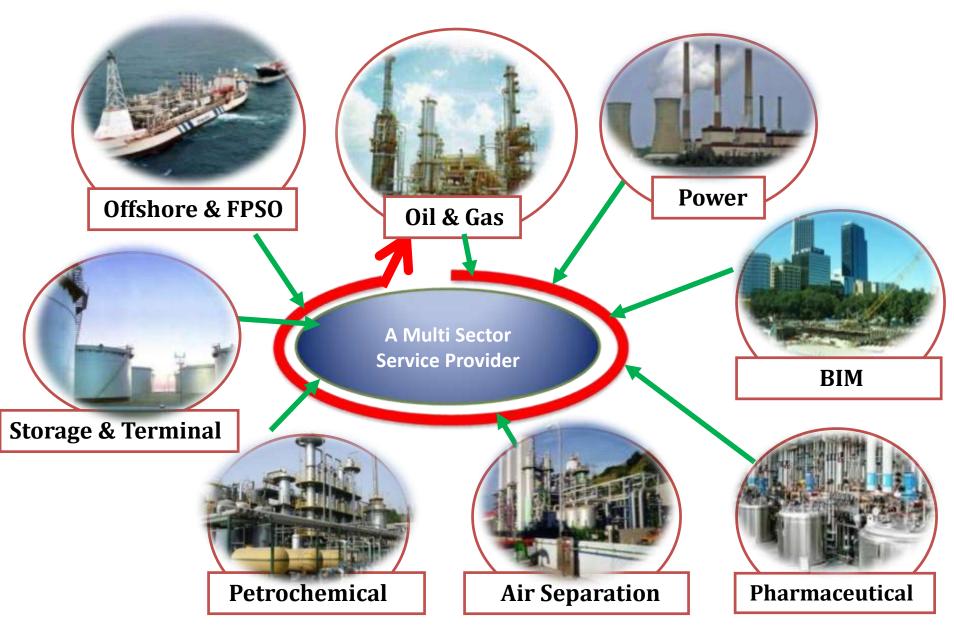

# **About Us**

- Power & Process Plant Consultants (PNPC) is a privately owned limited company
  Formed in 2006 having its head office in Hyderabad India, is a professional Plant
  3D Modeling & Drafting services orientated company with an extensive plant
  design & As built capabilities providing services utilizing latest technologies
  available in the market
- Our Services address various industry verticals which encompasses projects in Oil and Gas Industry, Power plant engineering, Building Information Management, Refinery Chemical/Petrochemical, Ship building and other process industries. We are specialized in brown field engineering using laser scan technology for data capture and providing fully intelligent 3D models and 2D deliverables.

# **Providing Services to Industries**

**Experience: 3D Modelling Projects** 

**Elevation View** 

Isometric View