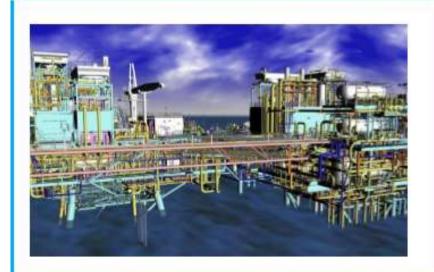

# Offshore Platform Complex: As Built (Cyclone & PDMS)

Project : CENCO REFINERY Location : Los Angles - US

#### Scope of Work:

To do Laser Scanning Survey & develop fully intelligent Pdms Model for 5 Units of the Refinery.

- 1. Vaccum Unit
- 2. FCC Unit
- 3. Merox Unit
- 4. Unifier
- 5. Gascon

#### **Modeling:**

 Physical data was captured using Laser Scanning for required areas and point cloud were processed and exported to PDMS for modeling